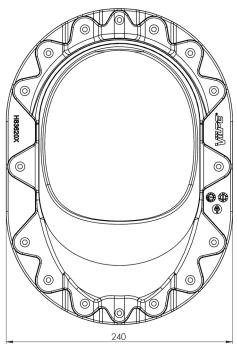

## VILPE warranties:

10 year colour guarantee

20 year technical guarantee



# **NOVA PASS-THROUGH**

Description: Ruukki's Frigge or similar metal sheet roofing.

**Contents:** Pass-through, underlay ring, sealing compound, screws, installation instructions/templates for the underlay seal and the pass-through.



#### **Measures**









### Material

The VILPE® Nova pass-through is manufactured from non-corrosive, weather and shockproof, recyclable and UV-protected polypropylene plastics (PP).

#### **Product numbers**

| Name              | Product number                                                               | Colour                                                               | Contents                                                                                                                               | Pallet                  |
|-------------------|------------------------------------------------------------------------------|----------------------------------------------------------------------|-----------------------------------------------------------------------------------------------------