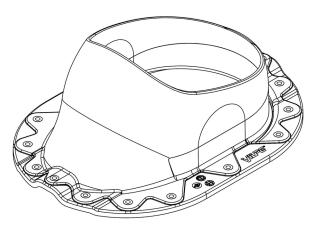

# **NOVA PASS-THROUGH**

Description: Ruukki's Frigge or similar metal sheet roofing.

**Contents:** Pass-through, underlay ring, sealing compound, screws, installation instructions/templates for the underlay seal and the pass-through.

### Material

The VILPE® Nova pass-through is manufactured from non-corrosive, weather and shockproof, recyclable and UV-protected polypropylene plastics (PP).