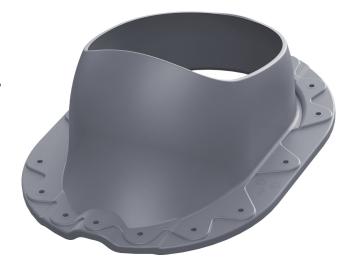

# **NOVA PASS-THROUGH**

Description: Ruukki's Frigge or similar metal sheet roofing.

**Contents:** Pass-through, underlay ring, sealing compound, screws, installation instructions/templates for the underlay seal and the pass-through.

### Material

The VILPE® Nova pass-through is manufactured from non-corrosive, weather and shockproof, recyclable and UV-protected polypropylene plastics (PP).