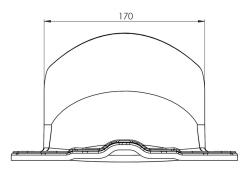

## VILPE warranties:

10 year colour guarantee

20 year technical guarantee



# **NOVA PASS-THROUGH**

Description: Ruukki's Frigge or similar metal sheet roofing.

**Contents:** Pass-through, underlay ring, sealing compound, screws, installation instructions/templates for the underlay seal and the pass-through.



#### **Measures**









### Material

The VILPE® Nova pass-through is manufactured from non-corrosive, weather and shockproof, recyclable and UV-protected polypropylene plastics (PP).

#### **Product numbers**

| Name              | Product number                                                               | Colour                                                               | Contents                                                                                                                               | Pallet                  |
|-------------------|------------------------------------------------------------------------------|----------------------------------------------------------------------|---------------------------------------------------------------------------------------------------