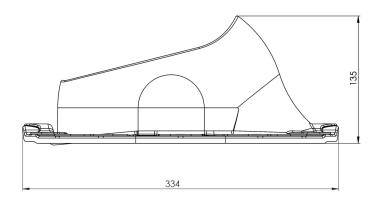

## VILPE warranties:

10 year colour guarantee

20 year technical guarantee



# **NOVA PASS-THROUGH**

Description: Ruukki's Frigge or similar metal sheet roofing.

**Contents:** Pass-through, underlay ring, sealing compound, screws, installation instructions/templates for the underlay seal and the pass-through.



#### **Measures**









### Material

The VILPE® Nova pass-through is manufactured from non-corrosive, weather and shockproof, recyclable and UV-protected polypropylene plastics (PP).

#### **Product numbers**

| Name              | Product number                                                               | Colour                                                               | Contents                                                                                                                               | Pallet                  |
|-------------------|------------------------------------------------------------------------------|----------------------------------------------------------------------|-------------------------------------------------------------------------------------------------------